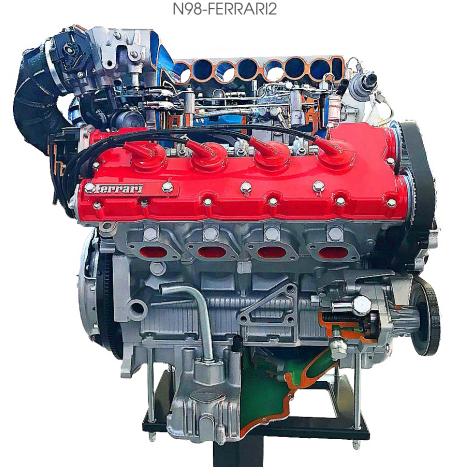

## FERRARI V8, CUT-AWAY ENGINE

The Ferrari V8 cut-away engine is masterfully produced by professional engineers and is an expression of automotive passion. This engine is uniquely cut to showcase the internal components of this legendary sports car. This colorful training aid is excellent as the centerpiece of your automotive program, as a display in the main entrance/lobby of your program or museum, or as part of your personal collection of racing cars.

## **SPECIFICATIONS**

- Ferrari Mondial, 308, or Tema Ferrari
- V8, 4 Valves per Cylinder
- Displacement: 3,000cc
- DOHC, Double Overhead Camshaft
- Mechanic Injection with Electronic Governor KE3 Jetronic
- Belt Distribution
- Oil Pump
- Water pump
- Alternator
- Operation Options: Manually by Hand Crank or Electrical Operation
- Mounted on Stand with Heavy-Duty Casters