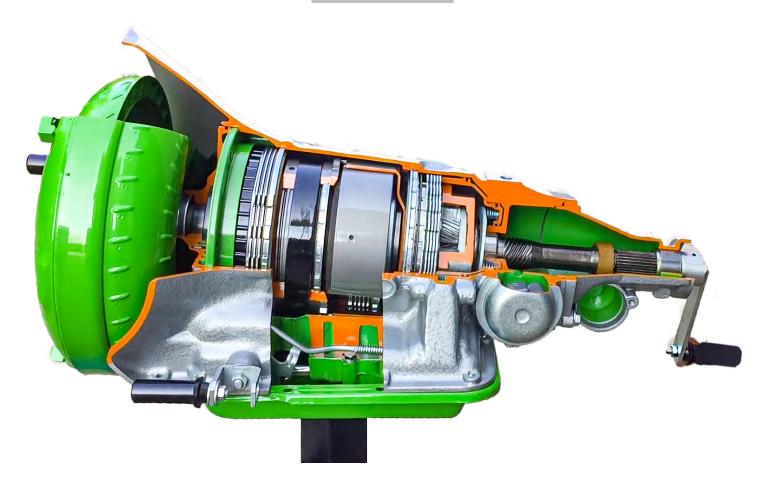

## TRANSMISSION CUT-AWAY AUTOMATIC, 3 SPEED + REVERSE

N98-ND11040

This is a cut-away of a 3 speed automatic transmission. It is carefully sectioned for training purposes. Colors are used to differentiate between parts. Many parts have been chromium plated and galvanized for a longer life.

## **SPECIFICATIONS**

- Hydraulic converter
- Epicycloidal gear change with 3 forward Net Weight: 70 kg speeds plus reverse
- Multiple-plate clutches Control valves
- Operated manually by hand crank applied on the converter
- Mounted on stand with wheels