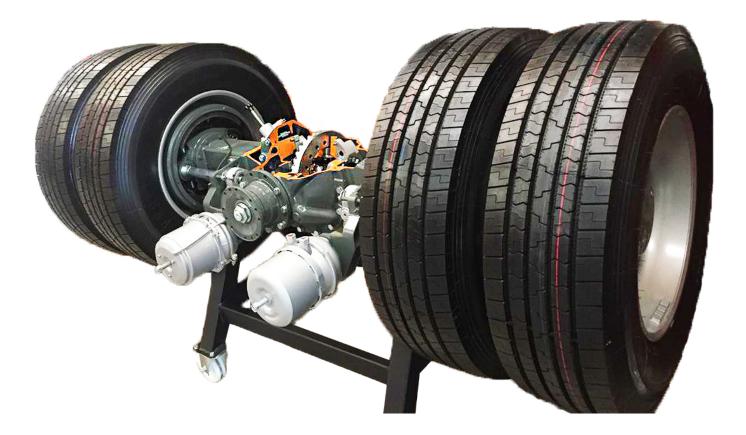

## CUSTOMIZED HEAVY-DUTY TRUCK REAR AXLE WITH LOCKING DIFFERENTIAL

N98-ND11198-CM

This product is a custom made cut-away of a Heavy-duty Truck Rear Axle with Locking Differential. Among the custom features include a custom paint colors and four large truck tires.

## **SPECIFICATIONS**

- Comes complete with wheel rim assembled on the hub
- Brake system on both sides
- Uses BUDD nuts to lock the tires
- Capable of assembling & disassembling the brake/drum system
- Reducer and planetary on the hub
- Equipped with 4 new wheels/tires
- Visible bolt fixing
- Mounted on stand with wheels
- Operated manually by hand crank