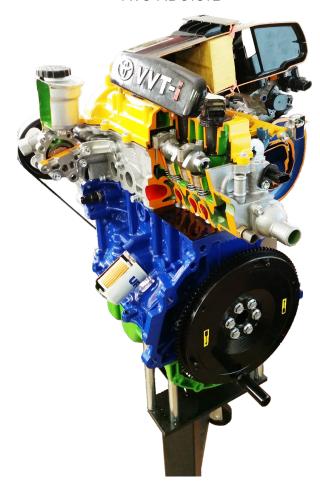

## TOYOTA 4-CYLINDER GAS ENGINE WITH VARIABLE VALVE TIMING, INDIRECT INJECTION, ELECTRICAL OPERATION

N98-ND5181E

This is a 4-Cylinder Toyota Gas Engine with Variable Valve Timing with Intelligence (VVT-i), Indirect Injection. The VVT-i system varies the timing of the intake valves by adjusting the relationship between the camshaft drive and intake camshaft.

## **SPECIFICATIONS**

- Toyota 4-Cylinder Gas Engine
- Displacement: 1,000-1,300cc
- DOHC (Double Overhead Camshaft)
- Indirect Injection
- VVT-i System with Electronically Controlled Intake Valves
- Roller Chain
- Multipoint Electronic Injection with Throttle
- 12V Alternator
- Thermostatic Valve
- Mounted on Stand with Wheels
- Operated Electrically at 120V