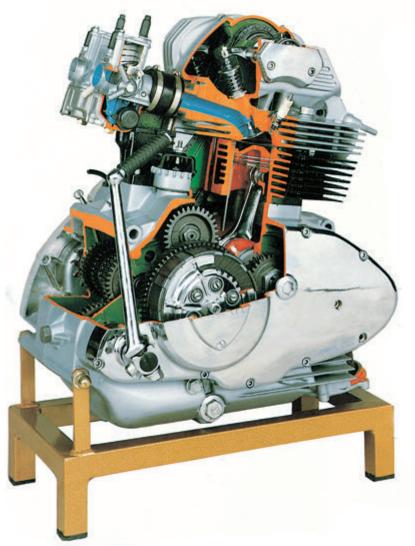

## MOTORCYCLE CUT-AWAY ENGINE 2-CYLINDER, DUCATI

N98-ND7820

The Ducati motorcycle engine cut-away model has been carefully sectioned for training purposes, professionally painted with different colors to better differentiate the various parts, cross-sections, lubricating circuits, fuel system, cooling system, and other key components. Many parts have been chromium plated and galvanized for a longer life.

## **SPECIFICATIONS**

- 4-stroke engine; 2-cylinder
- Displacement: 350/500cc
- Gearbox: 5 forward speeds
- Two valves per cylinder
- Camshaft in the crankcase
- Points ignition
- Alternator
- Oil bath plate-clutch
- Air cooled
- Operated manually by hand crank
- Mounted on table stand support