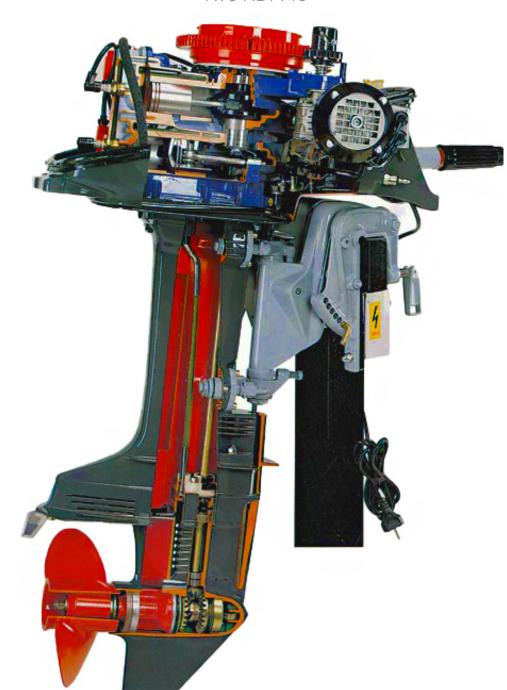

## MARINE OUTBOARD GAS ENGINE, 4-STROKE

N98-ND7915

**ELECTRICALLY OPERATED** 

STAND WITH WHEELS

## **SPECIFICATIONS**

- 4-Stroke Engine; 1 Cylinder
- New Yamaha Engine
- Displacement: 135cc
- Water cooling with centrifugal
- Mechanical type converter
- Power: 6 HP/4.4 KW
- Bore/Stroke: 57x53 mm
- Mechanical fuel pump

- Digital CDI ignition
- Automatic electronic advance
- Generator 12V/70Watt
- Propeller reduction ratio 13/30
- 3 blade propeller with Silent Block
- Trim adjustment 4 positions
- Mounted on stand with wheels
- Operates electrically at 120 volts